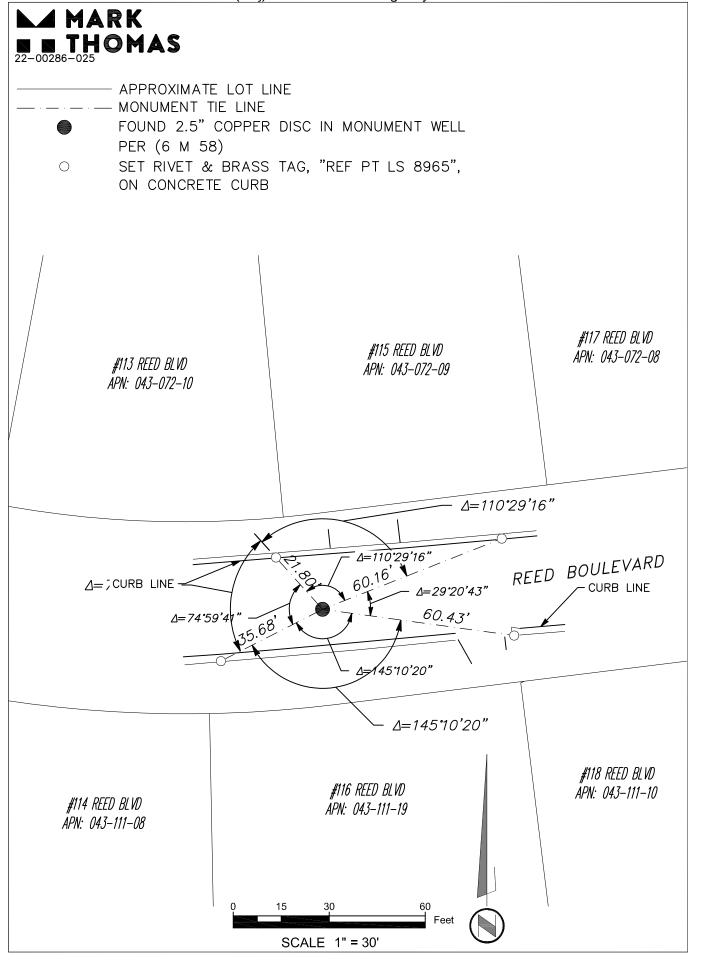

CORNER RECORD Agency Index CR23-045 Document Number 043-072-10(Adj) City of MILL VALLEY County of MARIN . California Brief Legal Description FOUND MONUMENT AT THE EASTERLY END OF CURVE ALONG REED BOULEVARD, MILL VALLEY, CA. PER SUBDIVISION MAP "STRAWBERRY HEIGHTS SUBDIVISION THREE". CORNER TYPE **COORDINATES (Optional)** N. E. Government Corner Control Elevation U.S. Survey Foot Meander Property Units Metric Rancho Other Horizontal Datum Epoch Date Zone Date of Survey APRIL 3, 2023 Vertical Datum Complies with Public Resources Code §§8801-8819 Complies with Public Resources Code §§8890-8902 8765(d) 8771 PLS Act Ref.: 8773 Other: Left as found Established Rebuilt Pre-Construction Corner/ Monument: Found and tagged Reestablished Referenced Post-Construction Narrative of corner identified and monument as found, set, reset, replaced, or removed; See sheet #2 for description(s): FOUND 2.5" COPPER DISC WITH PUNCH, "MARIN CO PUB WORKS DEPT" PER SUBDIVISION MAP ENTITLED "STRAWBERRY HEIGHTS SUBDIVISION THREE", RECORDED IN VOLUME 6 OF MAPS AT PAGE 58, RECORDS OF MARIN COUNTY. THIS MONUMENT HAS BEEN REFERENCED PRIOR TO CONSTRUCTION. THE TIES SHOWN HEREON ARE FOR THE PURPOSE OF PERPETUATING FOUND MONUMENTS AND NO CLAIM IS MADE TO THEIR RELATIONSHIP TO THE BOUNDARY LOCATION SHOWN HEREON. SURVEYOR'S STATEMENT This Corner Record was prepared by me or under my direction in conformance with TRAVIS TIMOTHY **BOHAN** the Professional Land Surveyors' Act on JUNE 30, 2023 No. 8965 P.L.S.)or R.C.E. No. Signed **COUNTY SURVEYOR'S STATEMENT** July 03, 2023 This Corner Record was received and examined and filed July 05, 2023 Signed P.L.S. No. 8176 County Surveyor Title **County Surveyor's Comment** 